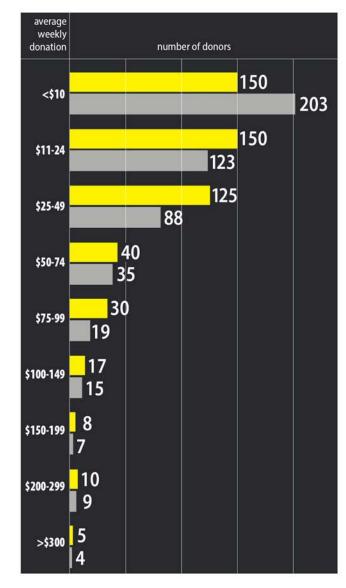

We can expand our possibilities with increased generosity. This chart shows our current weekly offerings and the additional opportunities if we added more donors and our current donors reached a little deeper.